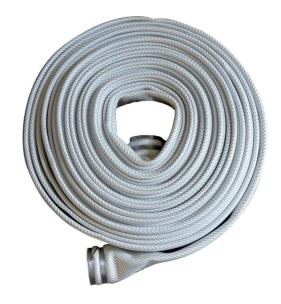

## Fire hose standard, 60 m, 2", without couplings

Item no.: 1038295

Eschbach's Synthetic SPECIAL 500 are high quality, lay flat fire hoses made for all firefighting operations. Circular woven jacket out of 100% high tenacity synthetic yarn with an inner liner made out of a vulcanized high quality EPDM-compound.

## Standard firehose.

High quality lay flat hose for all fire-fighting operations. Circular woven jacket out of 100% high tenacity synthetic yarn with an inner liner made out of a vulcanized high quality EPDMcompound.

## Technical specifications:

- Material: 100% polyester high tenacity yarn, Circular woven
- Length: 60 meters (avaiable in multiple lengths)
- Interrnal diameter: 2 inch/51.5 mm
- Temperature range: -40°C to 100°C