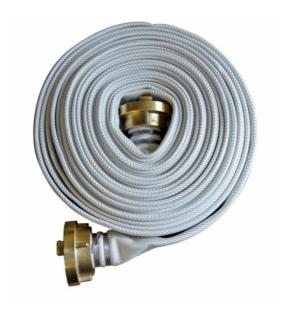

## Fire hose standard, 20 m, 1,5", Storz 38, brass coupling

Item no.: 1032436

Eschbach's Synthetic SPECIAL 500 are high quality, lay flat fire hoses made for all firefighting operations. Circular woven jacket out of 100% high tenacity synthetic yarn with an inner liner made out of a vulcanized high quality EPDM-compound.

- Excellent abrasion resistance
- Easy maintenance and handling
- Resistant to aging, ozone and UV
- Lightweight and flexible

Standard firehose. High quality lay flat hose for all fire-fighting operations. Circular woven jacket out of 100% high tenacity synthetic yarn with an inner liner made out of a vulcanized high quality EPDMcompound.

## Technical specifications:

- Material: 100% polyester high tenacity yarn, Circular woven
- Length : 20 meters
- Internal diameter: 1.5 inch/38 mm
- Coupling: Storz 38, Brass
- Weight per unit length: 195 g/m
- Maximum working pressure: 1.5 Mpa
- Temperature range: -40°C to 100°C