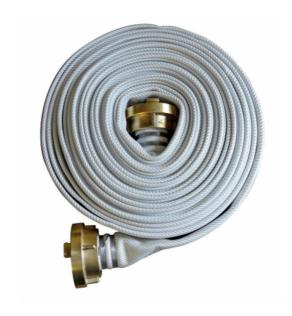

Fire hose, collapsable

## Fire hose standard, 2,5", 20 m, Storz 65, brass coupling

Item no.: 1022690

Eschbach's Synthetic SPECIAL 500 are high quality, lay flat fire hoses made for all firefighting operations. Circular woven jacket out of 100% high tenacity synthetic yarn with an inner liner made out of a vulcanized high quality EPDM-compound.

- Excellent abrasion resistance
- Resistant to aging, ozone and UV
- Easy maintenance and handling
- · Lightweight and flexible

Standard Fire-Fighting hose.

High quality lay flat hose for all fire-fighting operations. Circular woven jacket out of 100% high tenacity synthetic yarn with an inner liner made out of a vulcanized high quality EPDM-compound.

## Technical specifications:

• Material: 100% polyester high tenacity yarn, Circular woven

• Length: 20 meters

• Internal diameter: 2.5 inch/64.5 mm

• Coupling: Storz 65, brass

• Weight per unit length: 230 g/m

• Maximum working pressure: 1.5 Mpa

• Temperature range: -40°C to 100°C