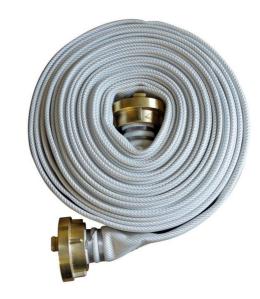

## Fire hose standard, 2", 20m, Storz C, brass coupling

Item no.: 1022684

Eschbach's Synthetic SPECIAL 500 are high quality, lay flat fire hoses made for all firefighting operations. Circular woven jacket out of 100% high tenacity synthetic yarn with an inner liner made out of a vulcanized high quality EPDM-compound.

- Excellent abrasion resistance
- Easy maintenance and handling
- Resistant to aging, ozone and UV
- Lightweight and flexible

Standard firehose. High quality lay flat hose for all fire-fighting operations. Circular woven jacket out of 100% high tenacity synthetic yarn with an inner liner made out of a vulcanized high quality EPDMcompound.

## Technical specifications

- Material: 100% polyester high tenacity yarn, Circular woven
- Length : 20 meters
- Internal diameter: 2 inch/51.5 mm
- Coupling: Storz C, Brass
- Weight per unit length: 230 g/m
- Maximum working pressure: 1.5 Mpa
- Temperature range: -40°C to 100°C