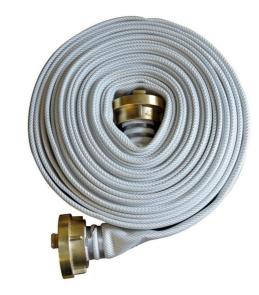

## Fire hose standard, 20 M, 2", Storz C, aluminium coupling

Item no.: 1021188

Eschbach's Synthetic SPECIAL 500 are high quality, lay flat fire hoses made for all firefighting operations. Circular woven jacket out of 100% high tenacity synthetic yarn with an inner liner made out of a vulcanized high quality EPDM-compound.

- Easy maintenance and handline
- Lightweight and flexible
- Excellent abrasion resistance

Standard firehose. High quality lay flat hose for all fire-fighting operations. Circular woven jacket out of 100% high tenacity synthetic yarn with an inner liner made out of a vulcanized high quality EPDMcompound.

## Technical specifications

- Material: 100% polyester high tenacity yarn, Circular woven
- Length : 20 meters
- Internal diameter: 2 inch/51.5 mm
- Coupling: Storz C, Aluminium
- Weight per unit length: 230 g/m
- Maximum working pressure: 1.5 Mpa
- Temperature range: -40°C to 100°C