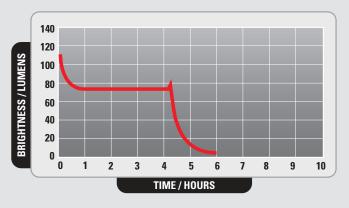

#### **SPECIFICATIONS**

| 90<br>LUMENS | ()<br>4 h | 152 m | 3 m |
|--------------|-----------|-------|-----|
|              |           |       |     |

| Brightness | 90 Lumens                                |  |
|------------|------------------------------------------|--|
| Burn Time  | 4 hrs                                    |  |
| Distance   | 500 ft / 152 m                           |  |
| Lamp       | High intensity white LED                 |  |
| Batteries  | 1 Rechargeable Lithium-Ion               |  |
| Size       | 4.6 x 1.4 x 1.4 in / 11.7 x 3.6 x 3.6 cm |  |
| Weight     | 3.6 oz / 102 g                           |  |
| Waterproof | 10 ft / 3 m                              |  |
|            |                                          |  |