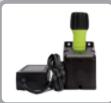

S

- Propriertary Compound Path Optics (CPO) permits high efficiency and compact size
- Thermal Recovery System recycles heat from the LED to warm batteries for improved performance in low temperatures
- · Beam pulses briefly to indicate low battery level (when battery below 10% capacity)
- Waterproof design for all weather use ٠
- Beam produces a bright spot with almost no peripheral light so nearby • personnel are not affected
- Large push button switch works with heavy gloves
- Powered by a rechargeable lithium ion battery (in an emergency, light ٠ can be powered with 2 lithium CR123 cells)
- Light is recharged with drop in stand in less than 4 hours ٠
- 12 VDC adapter available for charger stand
- High impact ABS, LEXAN®, polyurethane rubber and aluminum • construction for durability





Single Charger







6 Station Charger

### **PART NUMBERS / ACCESSORIES**

12334 Nitex eLED-AT2 w/Charger, Helmet Clip, AC Power Supply, Safety Yellow (US)

- 12335 Nitex eLED-AT2 w/Charger, Helmet Clip, AC Power Supply, Black (US)
- 12348 Nitex eLED-AT2 6 Station Kit, Safety Yellow (US)

12349 Nitex eLED-AT2 6 Station Kit, Black (US)

#### **SPECIFICATIONS**



| 90<br>LUMENS | ()<br>4 h | 152 m | 3 m |
|--------------|-----------|-------|-----|
|              |           |       |     |

| Brightness | 90 Lumens                                |  |
|------------|------------------------------------------|--|
| Burn Time  | 4 hrs                                    |  |
| Distance   | 500 ft / 152 m                           |  |
| Lamp       | High intensity white LED