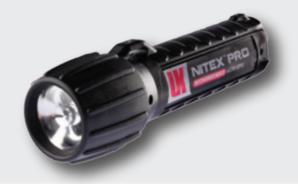

## **NITEX® PRO**

The Class 1 Div 2 certified Nitex eLED Rechargeable flashlight is the smallest and brightest in its class. The unbreakable nylon helmet clip fits close to the brim to minimize entanglement issues associated with low hanging wires, limited access doorway frames, and other confined spaces. It is the only helmet mounting clip that allows the user to easily remove the light for use as a handheld flashlight, for close-up or inspection work. At 4.6 inches it is remarkably lightweight, yet fully loaded with every imaginable feature.

#### FEATURES

- Propriertary Compound Path Optics (CPO) permits high efficiency and compact size
- Thermal Recovery System recycles heat from the LED to warm batteries for improved performance in low temperatures
- · Beam pulses briefly to indicate low battery level (when battery below 10% capacity)
- Waterproof design for all weather use ٠
- Beam produces a bright spot with almost no peripheral light so nearby • personnel are not affected
- Large push button switch works with heavy gloves
- Powered by a rechargeable lithium ion battery (in an emergency, light ٠ can be powered with 2 lithium CR123 cells)
- Light is recharged with drop in stand in less than 4 hours ٠
- 12 VDC adapter available for charger stand
- High impact ABS, LEXAN®, polyurethane rubber and aluminum • construction for durability

#### **SPECIFICATIONS**

| 90<br>LUMENS | ()<br>4 h | 152 m | 3 m |
|--------------|-----------|-------|-----|
|              |           |       |     |

| Brightness | 90 Lumens                                |  |
|------------|------------------------------------------|--|
| Burn Time  | 4 hrs                                    |  |
| Distance   | 500 ft / 152 m                           |  |
| Lamp       | High intensity white LED                 |  |
| Batteries  | 1 Rechargeable Lithium-Ion               |  |
| Size       | 4.6 x 1.4 x 1.4 in / 11.7 x 3.6 x 3.6 cm |  |
| Weight     | 3.6 oz / 102 g                           |  |
| Waterproof | 10 ft / 3 m                              |  |
|            |                                          |  |