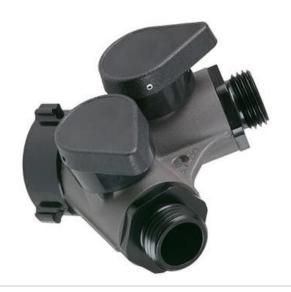

## GATED WYE SHORT VALVE HANDLES

AYSNF-NF

1.5"F SWIVEL ROCKER X (2) 1.5"M

\$235.00 List Price

## **FEATURES**

FORESTRY GATED WYE has a cast aluminum body with 1" (25mm) ball type valves and optional long or short nylon valve handles. Hardcoat anodized finish. Inlet and outlet threads are available in various combinations of 1" & 1.5" NH and NPSH. Pressure tested to 1000 psi (70 bar) and is 5" (12.7cm) long by 5.5" (14cm) wide, excluding handles. See charts on right for model numbers.

## **SPECIFICATIONS**

| Coupling Size Side A   | 1.5" (38 mm)         |
|------------------------|----------------------|
| Coupling Size Side B   | 1.5" (38 mm)         |
| Coupling Swivel Side A | Non-Full Time Swivel |
| Coupling Swivel Side B | Rigid                |
| L D H Inlet            | No                   |
| L D H Outlet           | No                   |
| Туре                   | Wyes                 |
| Valve Design           | Ball Valve Nylon     |
| Weight                 | 2.1                  |
|                        |                      |