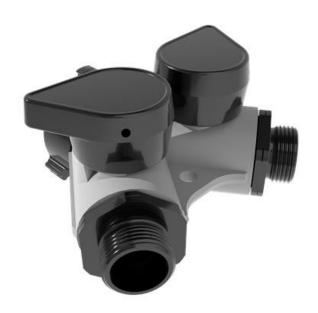

## GATED WYE SHORT VALVE HANDLES

AYSNF-ND

1.5"F SWIVEL ROCKER X (2) 1.0"M

\$257.00 List Price

## **FEATURES**

FORESTRY GATED WYE has a cast aluminum body with 1" (25mm) ball type valves and optional long or short nylon valve handles. Hardcoat anodized finish. Inlet and outlet threads are available in various combinations of 1" & 1.5" NH and NPSH. Pressure tested to 1000 psi (70 bar) and is 5" (12.7cm) long by 5.5" (14cm) wide, excluding handles. See charts on right for model numbers.

## **SPECIFICATIONS**

| Coupling Size Side A   | 1.5" (38 mm)         |
|------------------------|----------------------|
| Coupling Size Side B   | 1" (25 mm)           |
| Coupling Swivel Side A | Non-Full Time Swivel |
| Coupling Swivel Side B | Rigid                |
| L D H Inlet            | No                   |
| L D H Outlet           | No                   |
| Туре                   | Wyes                 |
| Valve Design           | Ball Valve Nylon     |
| Weight                 | 2.1                  |
|                        |                      |