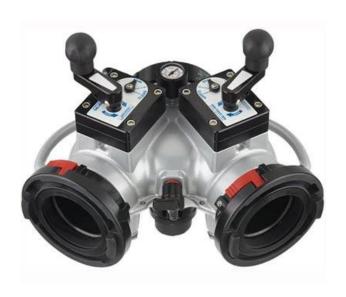

# LDH WYE 6.0"F LH X (2) 5.0"STORZ

### **FEATURES**

The LDH Gated Wye is a lightweight, low friction-loss valve that can be used in many water distribution applications. Dual robust valve mechanisms from the TFT Ball Intake Valve are streamlined to a large waterway for the ultimate in versatility. Valve seats are field replaceable, devices include a 300 PSI pressure gage and quarter turn air vent and drain valve. Two robust carrying handles make for easy deployment. A polymer bearing ring prevents galvanic corrosion on LDH couplings.

# **SPECIFICATIONS**

| Coupling Size Side A   | 6" (150mm)           |
|------------------------|----------------------|
| Coupling Size Side B   | 5" (125 mm)          |
| Coupling Swivel Side A | Non-Full Time Swivel |
| Coupling Swivel Side B | Storz Rigid          |
| Handle Type            | Quarter Turn         |
| L D H Inlet            | Yes                  |
| L D H Outlet           | Yes                  |
| Pressure Relief Valve  | No                   |
| Туре                   | Wyes                 |
| Weight                 | 41.5                 |
|                        |                      |