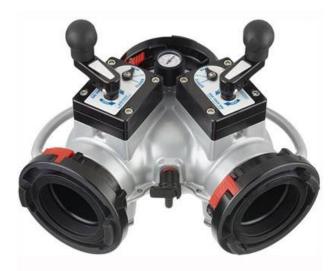

# LDH WYE 6.0"STORZ X (2) 6.0"STORZ

## AL22X2X0

FOR GROUND USE STORZ SWIVEL X STORZ SWIVEL

\$3095.00 List Price

## FEATURES

The LDH Gated Wye is a lightweight, low friction-loss valve that can be used in many water distribution applications. Dual robust valve mechanisms from the TFT Ball Intake Valve are streamlined to a large waterway for the ultimate in versatility. Valve seats are field replaceable, devices include a 300 PSI pressure gage and quarter turn air vent and drain valve. Two robust carrying handles make for easy deployment. A polymer bearing ring prevents galvanic corrosion on LDH couplings.