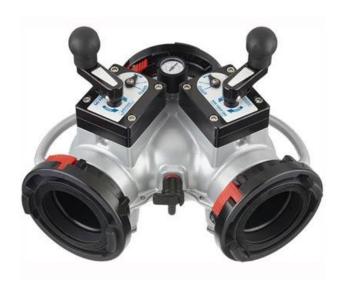

#### **FEATURES**

The LDH Gated Wye is a lightweight, low friction-loss valve that can be used in many water distribution applications. Dual robust valve mechanisms from the TFT Ball Intake Valve are streamlined to a large waterway for the ultimate in versatility. Valve seats are field replaceable, devices include a 300 PSI pressure gage and quarter turn air vent and drain valve. Two robust carrying handles make for easy deployment. A polymer bearing ring prevents galvanic corrosion on LDH couplings.

## **SPECIFICATIONS**

| 6" (150mm)   |
|--------------|
| 5" (125 mm)  |
| Rigid        |
| Rigid        |
| Quarter Turn |
| Yes          |
| Yes          |
| No           |
| Wyes         |
| 41.5         |
|              |