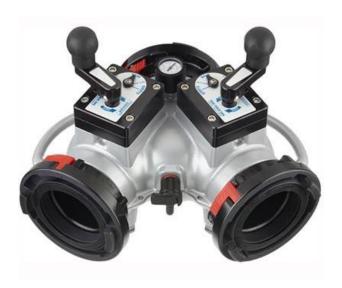

## LDH WYE 6.0"STORZ X (2) 6.0"STORZ

**AL21X1X0** 

FOR GROUND USE STORZ RIGID X STORZ RIGID

\$3095.00 List Price

## **FEATURES**

The LDH Gated Wye is a lightweight, low friction-loss valve that can be used in many water distribution applications. Dual robust valve mechanisms from the TFT Ball Intake Valve are streamlined to a large waterway for the ultimate in versatility. Valve seats are field replaceable, devices include a 300 PSI pressure gage and quarter turn air vent and drain valve. Two robust carrying handles make for easy deployment. A polymer bearing ring prevents galvanic corrosion on LDH couplings.

## **SPECIFICATIONS**

| Coupling Size Side A   | 6" (150mm)   |
|------------------------|--------------|
| Coupling Size Side B   | 6" (150mm)   |
| Coupling Swivel Side A | Rigid        |
| Coupling Swivel Side B | Rigid        |
| Handle Type            | Quarter Turn |
| L D H Inlet            | Yes          |
| L D H Outlet           | Yes          |
| Pressure Relief Valve  | No           |
| Туре                   | Wyes         |
| Weight                 | 41.5         |
|                        |              |