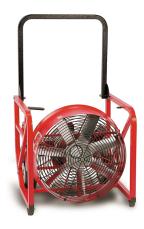

## **720WT**

The 720WT is a Positive Pressure Ventilation (PPV), water powered fan that features a 20" cast aluminum airfoil blade and outputs over 19,600 cubic feet per minute.

The 720WT has solid cushion tires for easy transportation and a step brake that locks both wheels into position. The precision spun steel shroud is adjustable to four angle positions. A steel frame, full roll cage design and heavy gauge steel grill ensure safety and durability.

The WT Series fans are solely powered by water and are powerful units for extreme conditions. These units are perfect for districts that include docks, shipping facilities, and large commercial structures that may require the ventilation of hazardous atmospheres.

## **Specs**

| Power100-250psi of Wa | iter |
|-----------------------|------|
| Horsepower            | 5.5  |
| HxWxD25.5"x25.5"x18.  | 75"  |
| Fan Diameter          | 20"  |
| Weight79              | lbs  |
| CFM19.6               | 350  |