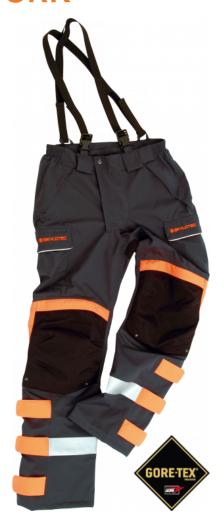

# **HOSE HIGHWORK**

## **HOSE HIGHWORK**

The HIGHWORK JACKE and HOSE can be connected via a zipper, or they can also be worn separately. The two-piece overall designed in this manner offers the numerous advantages of the popular HIGHWORK overalls, plus more flexibility.