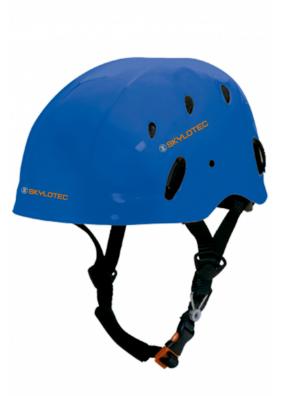

# **SKYCROWN**

# **SKYCROWN**

The SKYCROWN is our classic helmet! The integrated venting system provides outstanding ventilation, while the inner padding ensures superb wear comfort. Our SKYCROWN is also equipped with an adjustment dial at the back for easy (single-handed) adjustment and a perfect fit.