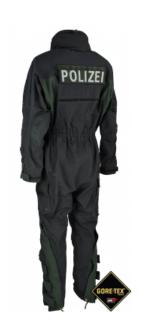

# **OVERALL HIGHWORK BLACK**

### **OVERALL HIGHWORK BLACK**

For more comfort and safety when working at heights, SKYLOTEC together with W.L. Gore, the manufacturer of the GORE-TEX® membranes, have developed a weather protection suit OVERALL HIGHWORK. A lot of attention was paid to practical details.

#### **FEATURES**

Breathable: yes

Max. number of persons: 1

Tear-resistant: yes

Abrasion-resistant: yes

Area of application:

Police/Military/Special Forces

Washable: 60 °C
Waterproof: yes