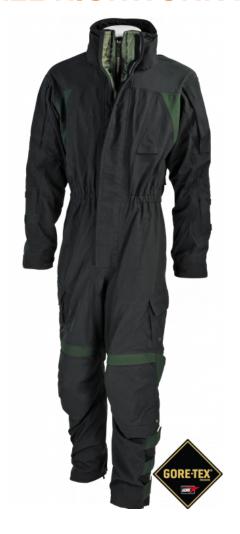

# **OVERALL HIGHWORK BLACK**

### **OVERALL HIGHWORK BLACK**

For more comfort and safety when working at heights, SKYLOTEC together with W.L. Gore, the manufacturer of the GORE-TEX® membranes, have developed a weather protection suit OVERALL HIGHWORK. A lot of attention was paid to practical details.

#### **FEATURES**

Breathable: yes

Max. number of persons: 1

Tear-resistant: yes

Abrasion-resistant: yes

Area of application:

Police/Military/Special Forces

Washable: 60 °C
Waterproof: yes

#### MEASUREMENTS / WEIGHT

Weight: 1.92 kg

SIZE

Size: L

**MATERIAL** 

Material: POLYTETRAFLUORETHYLEN