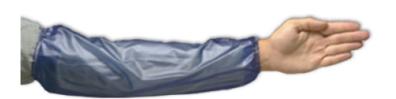

# WEST CHESTER UVB-8HS 8 MIL VINYL 18" SLEEVE BLUE

Protective Clothing 8 mil 18" Sleeve - Blue

#### **FEATURES**

- · Forearm coverage
- · Elastic at both ends for comfort
- Blue
- 21 CFR 170-199 for food contact