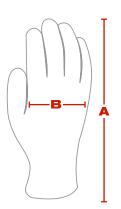

### **DIMENSIONS** (in/cm)

|   | L          |
|---|------------|
| A | 9.6 / 24.5 |
| В | 4.1 / 10.6 |

Palm Thickness: 0.12 - 0.13mm Cuff Thickness: 0.09mm Finger Tip Thickness: 0.13mm