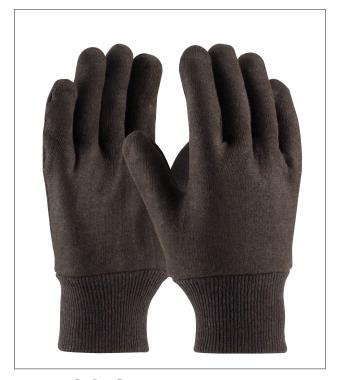

## MEDIUM WEIGHT POLYESTER / COTTON JERSEY GLOVE - MEN'S

- Polyester/Cotton construction is breatheable and decreases hand fatigue
- Knit Wrist helps prevent dirt and debris from entering the glove
- Reversible design allows replacing one glove at a time, rather than pairs
- Brown color hides the dirt and extends the wear

#### **TECHNICAL DATA**

| MATERIAL          | Polyester/Cotton, knitted            |  |  |
|-------------------|--------------------------------------|--|--|
| CONSTRUCTION      | 60% Polyester, 40% Cotton            |  |  |
| COLOR             | <b>■</b> Brown                       |  |  |
| CUFF STYLE        | Knit Wrist                           |  |  |
| SIZES             | Men's                                |  |  |
| PACKAGING         | 12 pair per dozen, 25 dozen per case |  |  |
| CASE SIZE (in/cm) | 22.8 x 10.4 x 18.9 / 58 x 26.5 x 48  |  |  |
| CASE WEIGHT       | 33.0 lbs / 15.0 kg                   |  |  |
| C00               | China                                |  |  |