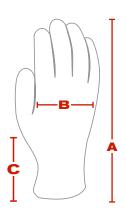

### **DIMENSIONS** (in/cm)

|   | MEN'S       |  |  |
|---|-------------|--|--|
| A | 10.8 / 27.5 |  |  |
| В | 4.5 / 11.5  |  |  |
| С | 2.75 / 7.0  |  |  |

**Tolerance:** 0.5 cm / 0.25 in