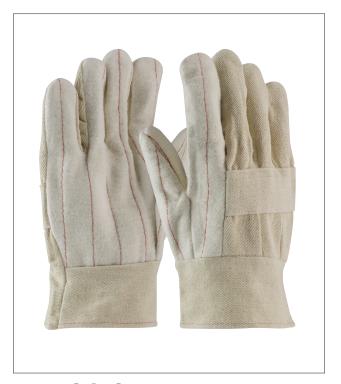

# ECONOMY GRADE HOT MILL GLOVE WITH TWO-LAYERS OF COTTON CANVAS - 24 OZ

- Two-layer cotton canvas construction offers comfort, insulation and superior heat protection
- · Clute cut provides a roomy fit
- · Straight thumb increases comfort in closed-fisted work
- Nap-out finish for heat resistance
- Knuckle strap for extra protection
- Band Top cuff helps protect wrist area and allows for easy on and off

## **APPLICATIONS**

- Forging
- · Hot metal handling
- Castings
- Molds
- Other operations that require heat protection