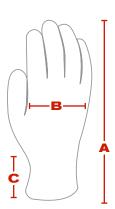

## **DIMENSIONS** (in/cm)

|   | MEN'S     |
|---|-----------|
| A | 10.3 / 26 |
| В | 5.5 / 14  |
| С | 2.5 / 6   |

Tolerance: 0.25in / 0.5cm