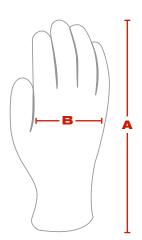

## **DIMENSIONS** (in/cm)

|   | ONE SIZE    |
|---|-------------|
| A | 11.0 / 28.0 |
| В | 6.1 / 15.5  |