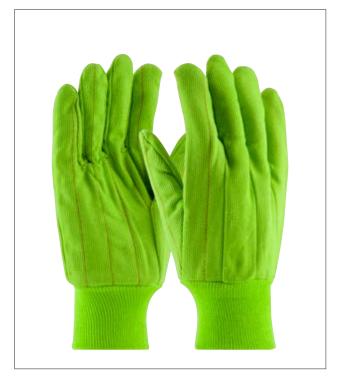

## **CANVAS DOUBLE PALMS**

- Nap-in styles provide good abrasion resistance
- Polycord styles resist oil absorption and have synthetic liners for extra heat protection and comfort.

#### **APPLICATIONS**

Multi-purpose gloves used for light protection in construction, oil drilling, forestry, woodworking, farming and automotive applications.

### **TECHNICAL DATA**

| MATERIAL    | Blended Polycord Fabric                   |
|-------------|-------------------------------------------|
| COLOR       | Hi Vis Green                              |
| CUFF STYLE  | Knitwrist                                 |
| SIZES       | Men's one size                            |
| PACKAGING   | 12 pair per dozen; 20 dozen per case      |
| CASE        | 68" x 28" x 60" / 26.8cm x 11cm x 23.6 cm |
| CASE WEIGHT | 55.2 lbs / 25kg                           |
| C00         | China                                     |