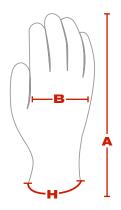

# DIMENSIONS (in/cm)

|   | XL          |   |   |   |
|---|-------------|---|---|---|
| Α | 10.4 / 26.5 | - | - | - |
| В | 5.2 / 13.25 | - | - | - |
| н | Blue        | - | - | - |