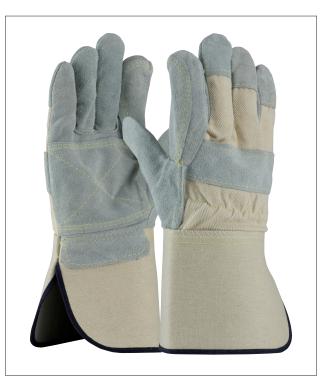

# **DOUBLE PALM LEATHER GLOVES**

- Meets the content requirements for Chromium VI free leather
- Constructed of heavy side split cowhide
- Leather knucklestrap and finger tips for extra protection
- $\bullet$  Stitched with Kevlar  $\ensuremath{^{(\!R\!)}}$  adding strength and burn resistance
- Rugged extra strength back and cuff
- Cotton lined palm for extra comfort

## APPLICATIONS

- Construction
- Material handling
- Many other general applications

#### **TECHNICAL DATA**

| MATERIAL    | Cowhide Leather, Cotton, Kevlar®         |  |
|-------------|------------------------------------------|--|
| COLOR       | 📕 Natural / 📕 Gray                       |  |
| SIZES       | Men's XL                                 |  |
| PACKAGING   | 12 pair per dozen, 6 dozen per case      |  |
| CASE        | 11.8" x 11.8" x 26" / 30cm x 30cm x 66cm |  |
| CASE WEIGHT | 34.2 lbs / 15.4 kg                       |  |
| C00         | China                                    |  |