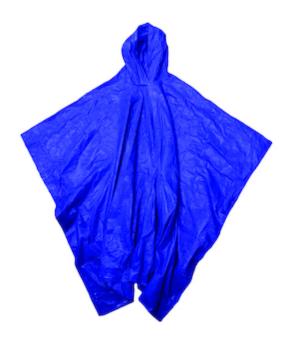

### Waterproof Poncho - 0.10 mm - Blue

- Attached Hood For Convenience
- Side Seam Snaps For Added Protection
- Water Repellent
- .10mm Vinyl
- 52" Wide X 80" Long
- WARNING: Cancer and Reproductive Harm www.P65Warnings.ca.gov