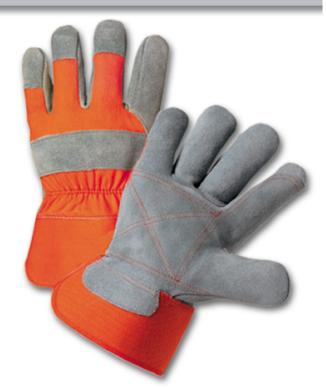

## WEST CHESTER 500DPOR-A SELECT SPLIT COWHIDE LEATHER DOUBLE PALM GLOVES

Select split cowhide leather double palm glove, reinforced double split leather on palm and index finger, leather knuckle strap, rubberized safety cuff, orange canvas back, pull tab at cuff

## **FEATURES**

- Select split double leather palm, leather fingertips and knuckle strap
- 2 1/2" Rubberized safety cuff provides extra wrist protection
- Gunn Pattern