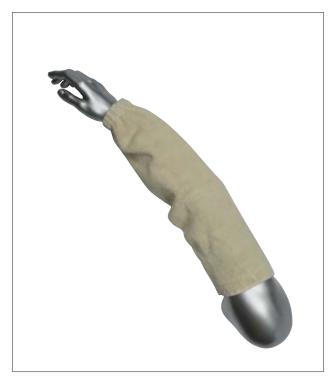

### **TERRY CLOTH SLEEVES**

- 100% cotton terry cloth in seamless construction provide comfortable resistance to cuts, abrasions and heat
- 32 oz. knit
- Out lasts regular string knits

# **APPLICATIONS**

- Automotive industry
- Appliance Manufacturing
- Heater and Air Conditioner Manufacturing
- Metal Stamping Operations
- Ceramic Plants