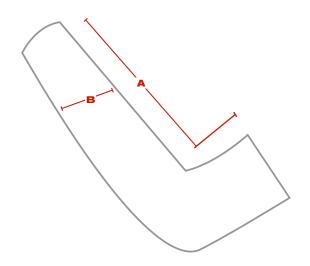

# **DIMENSIONS** (in/cm)

|   | ONE SIZE    |
|---|-------------|
| A | 19.0 / 48.3 |
| В | 6.3 / 16.0  |