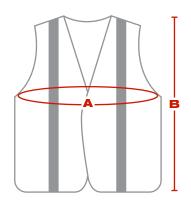

# **DIMENSIONS** (in/cm)

|   | ONE SIZE   |  |
|---|------------|--|
| A | 45 / 114.3 |  |
| В | 28 / 71.1  |  |