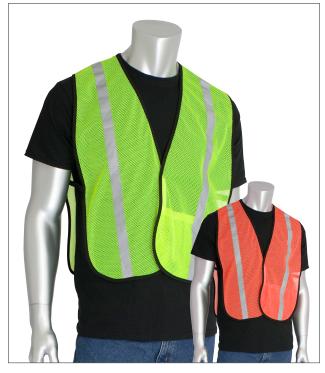

# NON-ANSI ONE POCKET MESH SAFETY VEST

- Non-ANSI
- Breathable polyester mesh fabric
- · Hook & loop closure
- · Side elastic for improved comfort and fit
- 1" reflective silver tape
- Available in hi-vis lime yellow and hi-vis orange
- · One size fits most
- Non-ANSI

### **APPLICATIONS**

Ideal for additional levels of safety for low risks activities where ANSI compliance is not required, such as:

- Shopping cart retrievers
- Dog walkers
- · Parking lot attendants
- Joggers
- Delivery vehicle drivers
- Recreational workers

Additional applications:

- Road construction
- Survey crews
- · Shipyards/railyards
- Anywhere high visibility and limited flammability is needed
- Not designed for use in an ARC flash or flash fire application