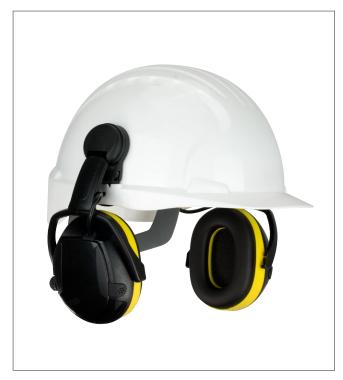

# SECURE™ ACTIVE ELECTRONIC EAR MUFFS - CAP MOUNTED

- Allows you to communicate with others or hear warning signals while protected against impulsive or intermittent hazardous noise
- Level-dependent microphones mounted on each ear cup ensure excellent directional hearing and spatial awareness
- Ergonomic rubber-coated knob is easy to reach and offers good grip, even when wearing gloves
- Electronic protection system (EPS) limits all sounds reproduced through the speakers to a safe sound level
- External sound input for radio communications as well as MP3 players and other common devices
   Includes features of the Secure™ Cap Mounted Muffs, such as
- İncludes features of the Secure<sup>™</sup> Cap Mounted Muffs, such as telescoping size adjustment, slim profile design, three-position cap mounting and snap-in replacement cushions
- Uses low power consuming components... runs on two AA batteries

# **APPLICATIONS**

- · Building and construction
- Manufacturing
- Forestry
- Industrial work
- · Agriculture & farming