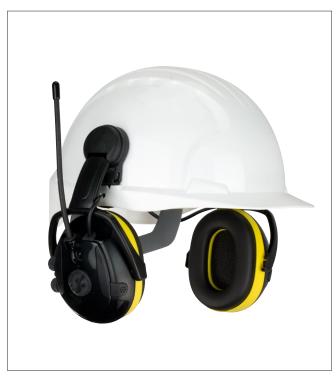

# SECURE™ REACT ELECTRONIC EAR MUFFS - CAP MOUNTED

- Allows you to listen to AM/FM radio and communicate with others while still being protected from harmful noise
- Level-dependent microphones mounted on each ear cup ensure excellent directional hearing and spatial awareness
- Easy to manually tune, and will lock into the desired radio station with automatic frequency control (AFC)
- Ergonomic rubber-coated knobs are easy to reach and offer good grip, even when wearing gloves
- Electronic protection system (EPS) limits all sounds reproduced through the speakers to a safe level
- External sound input for radio communications as well as MP3 players and other common devices
- Includes features of the Secure<sup>™</sup> Cap Mounted Muffs, such as telescoping size adjustment, slim profile design, three position cap mounting and "snap-in" replacement cushions
- Level Dependent and radio functions are controlled independently so you can tailor them to the application

# **TECHNICAL DATA**

| MATERIAL           | Helmet Arm, Spring Housing: POM thermoplastic Slot adaptor: PA 66 thermoplastic Ear Cups: ABS thermoplastic Ear Cushion: Polyether & PVC-foil Foam liner: Polyether Knobs: ABS thermoplastic & TPE (thermoplastic elastomer) Grummets: TPE (thermoplastic elastomer) |
|--------------------|----------------------------------------------------------------------------------------------------------------------------------------------------------------------------------------------------------------------------------------------------------------------|
| COLOR              | Yellow / ■ Black                                                                                                                                                                                                                                                     |
| NRR                | 23 dB                                                                                                                                                                                                                                                                |
| STYLE              | Cap Mounted                                                                                                                                                                                                                                                          |
| SOUND REPRODUCTION | Stereo                                                                                                                                                                                                                                                               |
| MAX INPUT LEVEL    | 263 mV on electrical audio input                                                                                                                                                                                                                                     |
| SOUND LEVEL LIMIT  | 82 dB maximum                                                                                                                                                                                                                                                        |
| AMPLIFICATION      | Max. 8 dB (primarily in freq range 500 - 3k Hz - human speech)                                                                                                                                                                                                       |
| RADIO FREQ. RANGE  | FM: 88-108 MHz, AM: 540-1700 KHz                                                                                                                                                                                                                                     |
| BATTERIES          | Two 1.5 V "AA" (minimum 120 hours of use)                                                                                                                                                                                                                            |
| SIZE               | Adjustable                                                                                                                                                                                                                                                           |
| WEIGHT             | 14.5 oz / 412 g                                                                                                                                                                                                                                                      |
| PACKAGING          | 10 per case                                                                                                                                                                                                                                                          |
| CASE               | 22" x 8" x 15" / 56cm x 20cm x 38cm                                                                                                                                                                                                                                  |
| CASE WEIGHT        | 15.4 lbs / 7 kg                                                                                                                                                                                                                                                      |
| C00                | China                                                                                                                                                                                                                                                                |