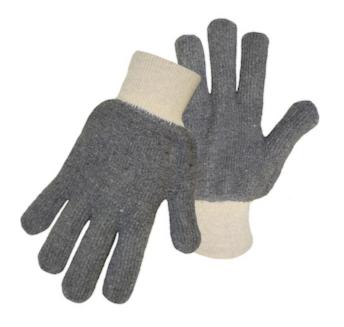

## **Care Instructions**

Boss®

Heavy Weight Terry Cloth Heat Resistant Glove - Knit Wrist

- Heavyweight, 24 Oz. 60% Cotton 40% Polyester, Loop-Out
- Knit Wrist
- Reversible