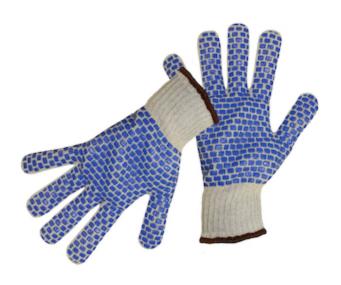

### Boss®

Medium Weight Seamless Knit Cotton/Polyester Glove with PVC Block Grip - Double-Sided

- Blue PVC Blocks On Back And Palm
- Knit Wrist With Color-Coded Hem
- Regular Weight, Natural Cotton/Polyester Blend