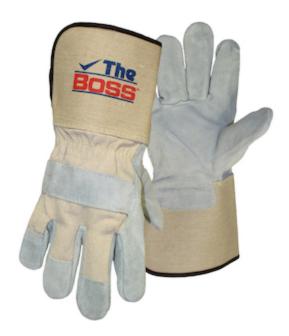

## The Boss®

Premium Grade Split Cowhide Leather Palm Glove with Fabric Back - Rubberized Gauntlet Cuff - DISCONTINUED

- Gunn Cut Design
- Split Cowhide Leather Palm
- · Rubberized Gauntlet Cuff
- Sewn With Heat & Cut Resistant Aramid Thread
- Shirred Elastic Back
- Wing Thumb
- Leather Grade: Premium