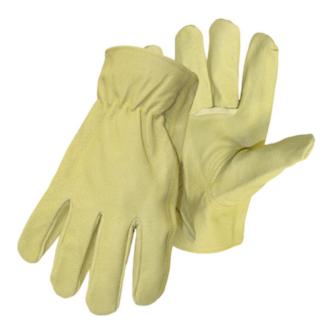

#### Boss®

Regular Grade Pigskin Leather Drivers Glove, Double-Stitched Index Finger - Keystone Thumb

- Double Stitched Index Finger
- Gunn Cut Design
- Keystone Thumb
- Open Cuff With Cotton Hem
- Grain Pigskin Leather
- Shirred Elastic Back
- Leather Grade: Standard