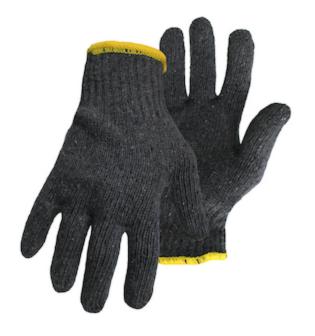

## **Care Instructions**

Boss®

Medium Weight Seamless Knit Cotton/Polyester Glove - Gray

- Knit Wrist With Color-Coded Hem
- Regular Weight, Gray, 60% Cotton, 40% Polyester
- Reversible