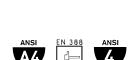

## **Care Instructions**

40°C

Seamless Knit HPPE Blended Glove with Full Nitrile Dip with a Sandy Nitrile Coating on the Palms & Fingertips

- HPPE, nylon & glass-fiber shell
- Full dip of smooth nitrile, coated with a sandy foam nitrile palm dip
- Knit wrist with color-coded hem
- EN 388: 2X42X, ANSI Cut Level 4, ANSI Abrasion Level 4, ANSI Puncture Level 4