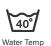

## **Care Instructions**

40°C

Seamless Knit HPPE Blended Glove with Full Nitrile Dip with a Sandy Nitrile Coating on the Palms & Fingertips

- HPPE, nylon & glass-fiber shell
- Full dip of smooth nitrile, coated with a sandy foam nitrile palm dip
- Knit wrist with color-coded hem
- EN 388: 2X42X, ANSI Cut Level 4, ANSI Abrasion Level 4, ANSI Puncture Level 4