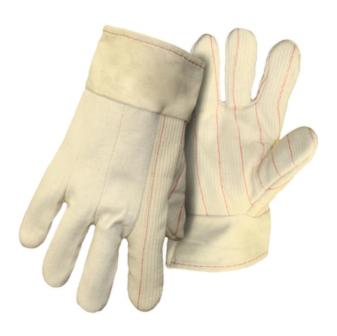

## Hot Wing™

Extra Heavy Weight Cotton Hotmill Glove with Felt Lining - Band Top

- 12 Oz., 3-Ply, 100% Cotton Boss Cord™ Palm
- 14 Oz. Felt Lining
- 10 Oz. Back Of Hand
- **Band Top Cuff**
- Clute Cut Design
- Wing Thumb

## **Applications**

- Float Glass
- Ceramics Manufacturing
- **Forging Operations**

#### **Technical Data**

| Color                | Natural               |
|----------------------|-----------------------|
| Sizes Available      | S-XL                  |
| Packaging            | Bulk Pack             |
| Packed               | 72 Pair/Case          |
| Case Dimensions (in) | 11.02 x 15.75 x 22.05 |
| Case Weight (lbs)    | 19.05                 |
| Country of Origin    | Pakistan              |
| Liner Material       | Cotton                |
| Lining               | Felt                  |
| Weight               | 24oz                  |
| Cuff                 | Band Top              |
| Length               |                       |
| Construction         | Clute Cut             |
| Certifications       |                       |