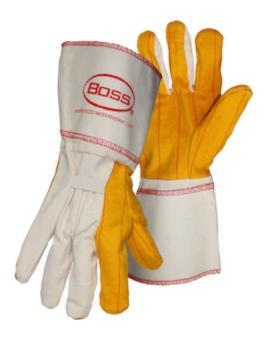

#### Boss®

Premium Grade Chore Glove with Double Layer Palm, Cotton Back and Nap-out Finish - Rubberized Gauntlet Cuff

- Breathable Cotton Back
- Clute Cut Design
- Elastic Back Strap
- Rubberized Safety Cuff
- Straight Thumb
- 2-Ply Quilted Palm
- A WARNING: Reproductive Harm www.P65Warnings.ca.gov

#### **Technical Data**

| Color                | White                      |
|----------------------|----------------------------|
| Sizes Available      |                            |
| Packaging            | Bulk Pack                  |
| Packed               |                            |
| Case Dimensions (in) |                            |
| Case Weight (lbs)    | 0.00                       |
| Country of Origin    | Pakistan                   |
| Construction         | Clute Cut, Rubberized Cuff |
| Certifications       |                            |