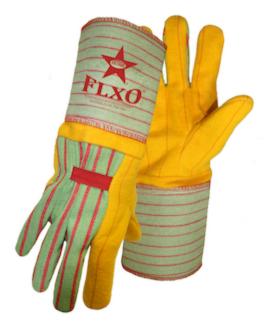

## **Care Instructions**

Flxo®

Premium Grade Cotton Chore Glove with Double Layer Palm/Back and Nap-out Finish -**Rubberized Gauntlet Cuff** 

- Breathable Cotton Back
- Clute Cut Design
- Elastic Back Strap
- Sewn In The USA
- Rubberized Water Resistant Gauntlet Cuff With Turtleneck
- Straight Thumb
- 2-Ply Quilted Palm