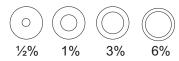

### REGULARLY FURNISHED

- · Brass construction
- · Interchangeable orifice plates
- Proportioning capability of 1/2,1, 3 and 6%
- 9' 1-1/2" industrial grade hose and 15" tube
- · Quick connect foam inlet

Foam Orifice Plates

| MODEL     | INLET<br>In (mm) | PROPORTION CAPABILITY | LENGTH<br>In (mm) | WEIGHT<br>Lbs (kg) | GPM<br>(lpm)  |
|-----------|------------------|-----------------------|-------------------|--------------------|---------------|
| FP350B-HF | 2-1/2"<br>(65)   | 1/2%-6%               | 5-3/4"<br>(145)   | 21-1/2<br>(10)     | 350<br>(1325) |
| FP500B-HF | 2-1/2"<br>(65)   | 1/2%-6%               | 5-3/4"<br>(145)   | 21-1/2<br>(10)     | 500<br>(1900) |
| FP750B-HF | 2-1/2"<br>(65)   | 1/2%-6%               | 5-3/4"<br>(145)   | 21-1/2<br>(10)     | 750<br>(2839) |