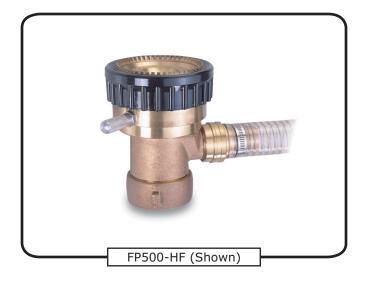

## **SPECIFICATIONS**

Potter Roemer/ Fire Pro® Master Stream selfinducting monitor nozzles are designed for inducting foam at pre-set flow rates.

### REGULARLY FURNISHED

- · Brass construction
- · Interchangeable orifice plates
- Proportioning capability of 1/2,1, 3 and 6%
- 9' 1-1/2" industrial grade hose and 15" tube
- · Quick connect foam inlet

Foam Orifice Plates

| MODEL     | INLET<br>In (mm) | PROPORTION CAPABILITY | LENGTH<br>In (mm) | WEIGHT<br>Lbs (kg) | GPM<br>(lpm)  |
|-----------|------------------|-----------------------|-------------------|--------------------|---------------|
| FP350B-HF | 2-1/2"<br>(65)   | 1/2%-6%               | 5-3/4"<br>(145)   | 21-1/2<br>(10)     | 350<br>(1325) |
| FP500B-HF | 2-1/2"<br>(65)   | 1/2%-6%               | 5-3/4"<br>(145)   | 21-1/2<br>(10)     | 500<br>(1900) |
| FP750B-HF | 2-1/2"<br>(65)   | 1/2%-6%               | 5-3/4"<br>(145)   | 21-1/2<br>(10)     | 750<br>(2839) |