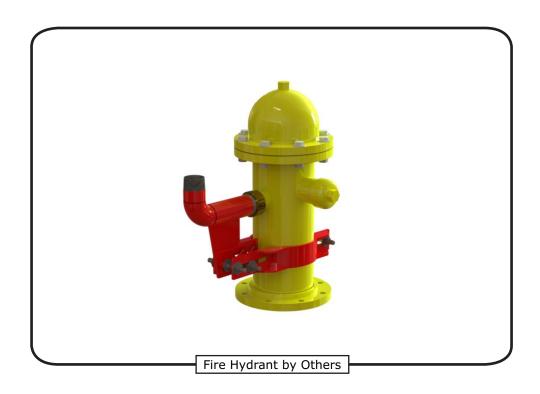

Hydrant Mount 2-1/2" (64mm) or 3" (76mm) NPT male discharge thread with 2-1/2" (64mm) NH female swivel inlet. "C" clamp hydrant bracket support arms are designed to fit on virtually any hydrant style. Red epoxy finish.