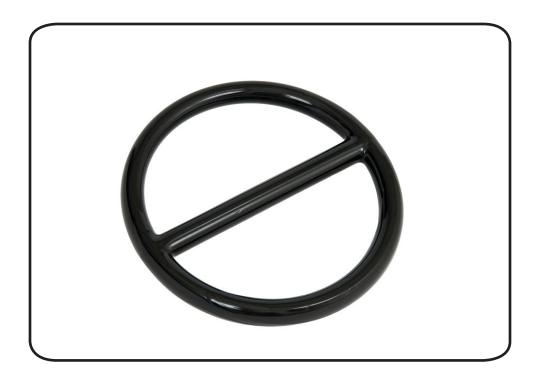

Steering Wheel Control "C" clamp adjustable control, black vinyl dipped with stainless steel fasteners. Steering wheel can be positioned for personal ease of operation or to accommodate low overhead doors for clearance when monitor is mounted on an apparatus. Outside diameter is 13" (330mm).