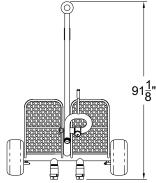

ile improving stream and distance, and ensures ease of operation at all pressure/ flow ranges.

Carbon Steel construction with 304 stainless steel swivels. Standard red polyester powder coating inside and out protect against corrosion.

Type 304 stainless steel ball bearings in joints ensure easy movement and reliable operation.



### **REGULARLY FURNISHED**

- · Seamless carbon or stainless steel construction
- Zerk fitting for lubrication
- Low friction loss
- 360° horizontal and 120° vertical travel
- FP-750C = 750 GPM (2839 lpm) & FP-1200C = 1200 GPM (4542 lpm)
- · Wheel locks and low profile tires

### **PRODUCT OPTIONS**

- Drainage Provisions
- Gauge and Guard
- Metric Flanges
- Parallel Handle
- Shut Off Valve
- Steering Wheel Handle

#### FINISHES:

Customer Colors

(Specify)













#### FP-750C Shown