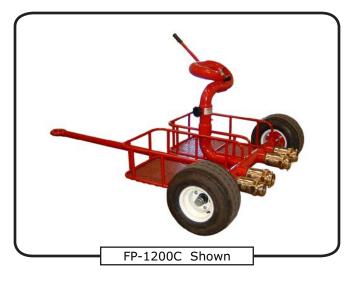

# CHARGER MONITOR FP-750C & FP-1200C

## **SPECIFICATIONS**

Potter Roemer/ Fire Pro® 2-wheel trailer portable monitors are designed for higher flow/reach requirements. The balanced flow single waterway design and precision machining on swivel joints reduces friction loss while improving stream and distance, and ensures ease of operation at all pressure/ flow ranges.

### **REGULARLY FURNISHED**

- · Seamless carbon or stainless steel construction
- Zerk fitting for lubrication
- Low friction loss
- 360° horizontal and 120° vertical travel
- FP-750C = 750 GPM (2839 lpm) & FP-1200C = 1200 GPM (4542 lpm)
- · Wheel locks and low profile tires