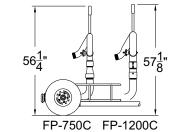

e improving stream and distance, and ensures ease of operation at all pressure/ flow ranges.

Carbon Steel construction with 304 stainless steel swivels. Standard red polyester powder coating inside and out protect against corrosion.

Type 304 stainless steel ball bearings in joints ensure easy movement and reliable operation.



### **REGULARLY FURNISHED**

- · Seamless carbon or stainless steel construction
- Zerk fitting for lubrication
- Low friction loss
- 360° horizontal and 120° vertical travel
- FP-750C = 750 GPM (2839 lpm) & FP-1200C = 1200 GPM (4542 lpm)
- · Wheel locks and low profile tires

### **PRODUCT OPTIONS**

- Drainage Provisions
- Gauge and Guard
- Metric Flanges
- Parallel Handle
- Shut Off Valve
- Steering Wheel Handle

#### FINISHES:

Customer Colors

(Specify)













#### FP-750C Shown