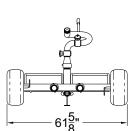

## **SPECIFICATIONS**

Potter Roemer/ Fire Pro® 2-wheel trailer portable monitors are designed for higher flow/reach requirements. The balanced flow single waterway design and precision machining on swivel joints reduces friction loss while improving stream and distance, and ensures ease of operation at all pressure/ flow ranges.

### **REGULARLY FURNISHED**

- · Seamless carbon or stainless steel construction
- Zerk fitting for lubrication
- Low friction loss
- 360° horizontal and 120° vertical travel
- FP-750C = 750 GPM (2839 lpm) & FP-1200C = 1200 GPM (4542 lpm)
- · Wheel locks and low profile tires

#### FP-750C Shown