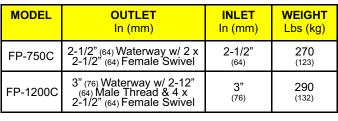

### **REGULARLY FURNISHED**

- · Seamless carbon or stainless steel construction
- Zerk fitting for lubrication
- Low friction loss
- 360° horizontal and 120° vertical travel
- FP-750C = 750 GPM (2839 lpm) & FP-1200C = 1200 GPM (4542 lpm)
- · Wheel locks and low profile tires