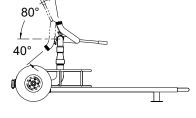

## **SPECIFICATIONS**

Potter Roemer/ Fire Pro® 2-wheel trailer portable monitors are designed for higher flow/reach requirements. The balanced flow single waterway design and precision machining on swivel joints reduces friction loss while improving stream and distance, and ensures ease of operation at all pressure/ flow ranges.

### **REGULARLY FURNISHED**

- · Seamless carbon or stainless steel construction
- Zerk fitting for lubrication
- Low friction loss
- 360° horizontal and 120° vertical travel
- FP-750C = 750 GPM (2839 lpm) & FP-1200C = 1200 GPM (4542 lpm)
- · Wheel locks and low profile tires

#### FP-750C Shown