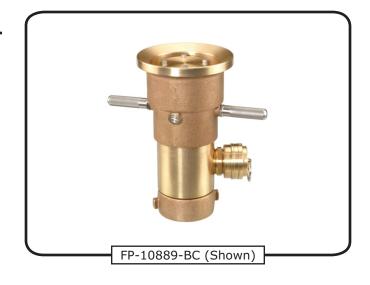

## SELF-EDUCTING NOZZLES FP10889-BC

## REGULARLY FURNISHED

- Brass construction
- 9' 1-1/2" industrial grade hose and 15" tube
- Quick connect foam inlet

| MODEL      | <b>INLET</b>   | PROPORTION | <b>LENGTH</b>   | <b>WEIGHT</b>   | <b>GPM</b>     |
|------------|----------------|------------|-----------------|-----------------|----------------|
|            | In (mm)        | CAPABILITY | In (mm)         | Lbs (kg)        | (lpm)          |
| FP10889-BC | 2-1/2"<br>(65) | 1%, 3%     | 9-1/2"<br>(241) | 18-3/4<br>(8.5) | 1000<br>(3800) |