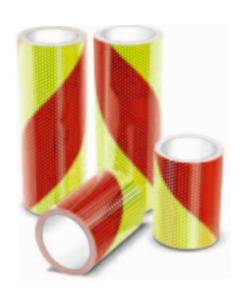

## **Reflexite®**

## Chevron Lime / Red

## **Product benefits include:**

- · High brightness
- · Makes chevron application easy you can apply the pattern in one piece!
- · Approved to TPESC French fire vehicles
- · Easy to cut and apply
- · Easy damage repair
- · No edge sealing required
- · Withstands power washing
- · Fluorescent colour for extra daytime visibility
- · Standard roll sizes: 141mm x 9m / 282mm x 9m / 775mm x 45.7m