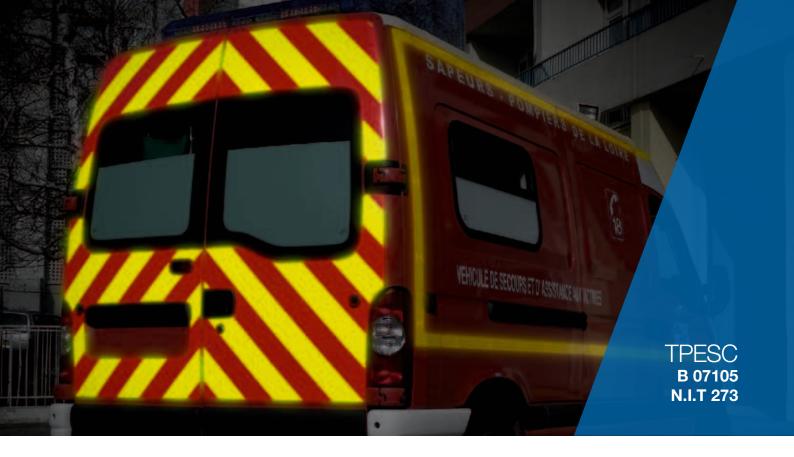

## **Reflexite®**

## Chevron Lime / Red

## **Product benefits include:**

- · High brightness
- · Makes chevron application easy you can apply the pattern in one piece!
- · Approved to TPESC French fire vehicles
- · Easy to cut and apply
- · Easy damage repair
- · No edge sealing required
- · Withstands power washing
- · Fluorescent colour for extra daytime visibility
- · Standard roll sizes: 141mm x 9m / 282mm x 9m / 775mm x 45.7m