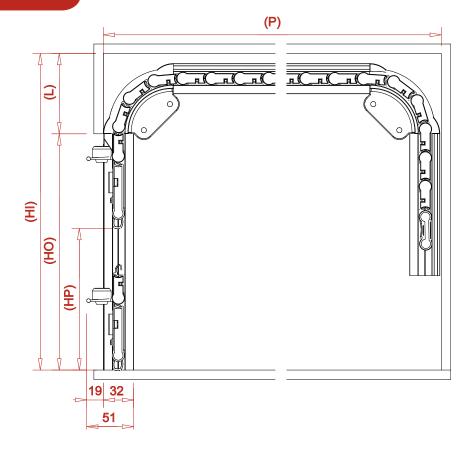

## SETTING UP

|     | Description     |
|-----|-----------------|
| HI  | Interior Height |
| НО  | Opening Height  |
| HP  | Passing Height  |
| L   | Header          |
| Р   | Depth           |
| LP  | Passing Width   |
| LER | Total Width     |

#### Formulae to remember:

HI = HO + L

HP = HO - 90 mm (handle with key)

HP = HO - 50 mm (without key)

L = 75 mm

LP = LER - 50 mm