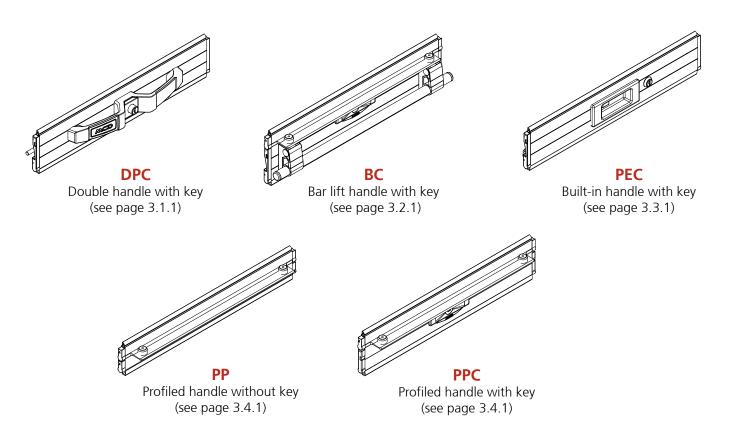

| 0.5 m <sup>2</sup> |  |
| Door weight for 1 m <sup>2</sup> | 12 kg              |  |





When the user opens an ALUCOFFRE, the shutter goes under the roof or under the roof and back if there is not enough space.

Consequently, it must be used only within the limits described in the board below.

#### Waterproof by 4 seals (Detail page 4.7.1)



## SETTING UP

|     | Description     |
|-----|-----------------|
| HI  | Interior Height |
| НО  | Opening Height  |
| HP  | Passing Height  |
| L   | Header          |
| Р   | Depth           |
| LP  | Passing Width   |
| LER | Total Width     |

#### Formulae to remember:

HI = HO + L

HP = HO - 90 mm (handle with key)

HP = HO - 50 mm (without key)

L = 75 mm

LP = LER - 50 mm



## Compatible closing systems with ALUCOFFRE



# **EXPLODED VIEW ALUCOFFRE**



| REP | CODE | DESCRIPTION         |
|-----|------|---------------------|
| 1   | 4300 | 90° PLASTIC CORNER  |
| 2   | 2023 | TRACK SEAL (M)      |
| 3   | 1300 | STANDARD TRACK (M)  |
| 4   | 4002 | SLAT LEFT CAP       |
| 5   | 2004 | INNER SLAT SEAL (M) |
| 6   | 4004 | SLAT SPECIAL CAP    |
| 7   | 4003 | SLAT RIGHT CAP      |
| 8   | 1001 | ABE SLAT 30 (M)     |
| 9   | 1300 | STANDARD TRACK (M)  |

Elements list and exploded view for closing systems are introduced in the chapter 3 of this documentation.