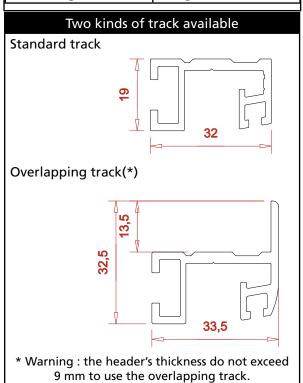

## SETTING UP

|     | Description     |
|-----|-----------------|
| HI  | Interior Height |
| НО  | Opening Height  |
| HP  | Passing Height  |
| L   | Header          |
| Р   | Depth           |
| LP  | Passing Width   |
| LER | Total Width     |

#### Formulae to remember:

HI = HO + L

HP = HO - 90 mm (handle with key)

HP = HO - 50 mm (without key)

L = 75 mm

LP = LER - 50 mm