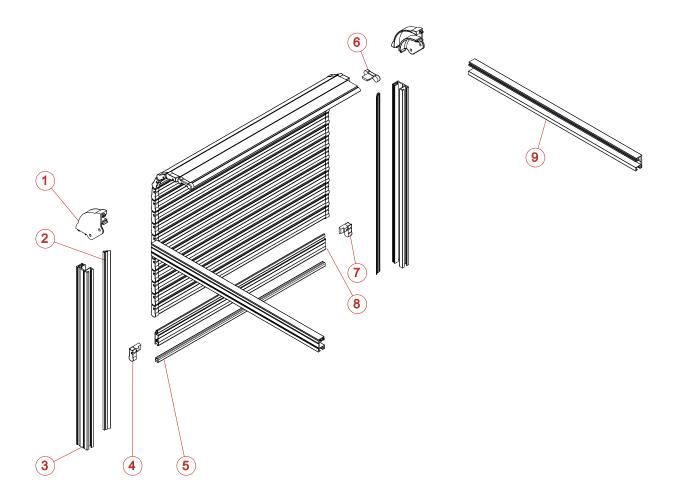

# **EXPLODED VIEW ALUCOFFRE**

| REP | CODE | DESCRIPTION         |
|-----|------|---------------------|
| 1   | 4300 | 90° PLASTIC CORNER  |
| 2   | 2023 | TRACK SEAL (M)      |
| 3   | 1300 | STANDARD TRACK (M)  |
| 4   | 4002 | SLAT LEFT CAP       |
| 5   | 2004 | INNER SLAT SEAL (M) |
| 6   | 4004 | SLAT SPECIAL CAP    |
| 7   | 4003 | SLAT RIGHT CAP      |
| 8   | 1001 | ABE SLAT 30 (M)     |
| 9   | 1300 | STANDARD TRACK (M)  |

Elements list and exploded view for closing systems are introduced in the chapter 3 of this documentation.