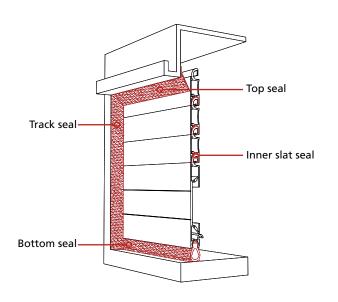

s and options compatible with ALUCOFFRE are available in the following chapters 3 and 4 of this documentation.

| Dimensions d'utilisation         |                    |  |
|----------------------------------|--------------------|--|
| Maximum height                   | 1000 mm            |  |
| Maximum width                    | 1000 mm            |  |
| Minimum width                    | Following closing  |  |
| Maximum area                     | 0.5 m <sup>2</sup> |  |
| Door weight for 1 m <sup>2</sup> | 12 kg              |  |





When the user opens an ALUCOFFRE, the shutter goes under the roof or under the roof and back if there is not enough space.

Consequently, it must be used only within the limits described in the board below.

#### Waterproof by 4 seals (Detail page 4.7.1)



## SETTING UP

|     | Description     |
|-----|-----------------|
| HI  | Interior Height |
| НО  | Opening Height  |
| HP  | Passing Height  |
| L   | Header          |
| Р   | Depth           |
| LP  | Passing Width   |
| LER | Total Width     |

#### Formulae to remember:

HI = HO + L

HP = HO - 90 mm (handle with key)

HP = HO - 50 mm (without key)

L = 75 mm

LP = LER - 50 mm



## Compatible closing systems with ALUCOFFRE



# **EXPLODED VIEW ALUCOFFRE**



| REP | CODE | DESCRIPTION         |
|-----|------|---------------------|
| 1   | 4300 | 90° PLASTIC CORNER  |
| 2   | 2023 | TRACK SEAL (M)      |
| 3   | 1300 | STANDARD TRACK (M)  |
| 4   | 4002 | SLAT LEFT CAP       |
| 5   | 2004 | INNER SLAT SEAL (M) |
| 6   | 4004 | SLAT SPECIAL CAP    |
| 7   | 4003 | SLAT RIGHT CAP