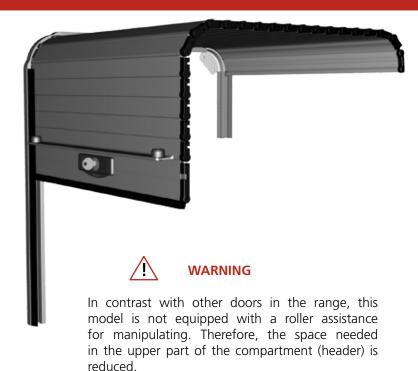

When the user opens an ALUCOFFRE, the shutter goes under the roof or under the roof and back if there is not enough space.

Consequently, it must be used only within the limits described in the board below.