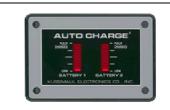

Two unique remote displays are available as options for this charger. One provides a simple, two LED display. A green LED indicates that power is ON while a red LED indicates that output current is flowing from the charger. A second display, a dual bar graph, provides a graphic display of the charger output voltages.

## OPTIONAL REMOTE DISPLAYS

DUAL BAR GRAPH DISPLAY LED INDICATOR