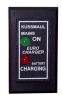

Two unique remote displays are available as options for this charger. One provides a simple, two LED display. A green LED indicates that power is ON while a red LED indicates that output current is flowing from the charger. A second display, a dual bar graph, provides a graphic display of the charger output voltages.

## OPTIONAL REMOTE DISPLAYS

DUAL BAR GRAPH DISPLAY LED INDICATOR