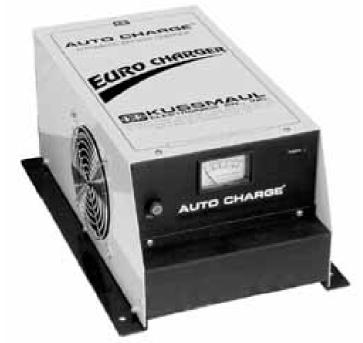

## **EUROCHARGER II VHO**

VERY HIGH OUTPUT AUTOMATIC BATTERY CHARGER FOR TWO SEPARATE BATTERY SYSTEMS

FOR THE SPECIFIC NEEDS OF EMERGENCY VEHICLES

SUPPORTS PARASITIC LOADS

LOW FREQUENCY - LOW NOISE

AUTO PRIORITISES THE FLATTER BATTERY

RUGGED CONSTRUCTION FOR VEHICLE MOUNTING

INPUT VOLTAGE SELECTABLE, 115 OR 230 VOLTS

DESIGNED TO CE REQUIREMENTS

CE

MODEL 091-143T

VERY HIGH OUTPUT

The Euro Charger II VHO is a fully automatic battery charger with a very high output designed to meet CE requirements. Ruggedly constructed with two independently controlled outputs, it float charges the batteries and may be installed on the vehicle. Euro Charger II VHO prioritises the flatter battery automatically. Extremely precise voltage control maintains the charger outputs constant with variations in load or line voltage inputs. Active current limiting limits the output current so as not to exceed its rated value when charging deeply discharged batteries or if the vehicle is started while charging.

| MODEL #            | 091-1431-12             | 091-143T-24 |
|--------------------|-------------------------|-------------|
| <b>VOLTAGE IN</b>  | 115V OR 230V AC 50/60HZ |             |
| CURRENT IN         | 10A/5A                  |             |
| <b>VOLTAGE OUT</b> | 12V                     | 24V         |
| CURRENT OUT        | 60A                     | 30A         |
| INDICATOR          | SEE BELOW               |             |
| WEIGHT             | 14.9KG                  |             |
| OUTLINE            | 034                     |             |
|                    |                         |             |