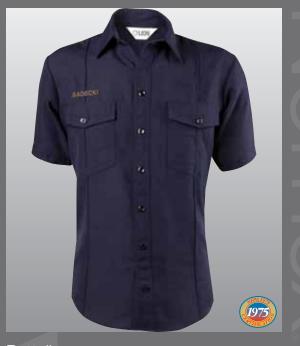

## Battalion

With Western Yoke, Hidden Snap Front Closure, Spade Pockets and Flaps

- 4.5 oz/yd² DuPont™ Nomex® IIIA plain weave.
- Dress front placket with Dacron interlining, decorative buttons and hidden snap front closure for faster donning and doffing.
- Five sewn military creases.
- Spade breast pockets and Dacron interlined flaps with hook and loop flap closure and decorative buttons.
- Left pocket has slot for pencil/pen.
- Badge holder.
- Optional epaulets.

| Lot #       | Color  | Sleeve | Sizes  |
|-------------|--------|--------|--------|
| 1458-00     | ■ Navy | SS     | S-4XL  |
| 1458BK-00   | Black  | SS     | S-4XL  |
| 1458LS-00   | ■ Navy | LS     | S-4XLL |
| 1458LSBK-00 | Black  | LS     | S-4XLL |