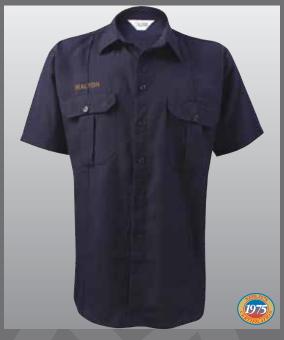

## Battalion

Hidden Snap Front Closure, Box-Pleated, Mitered Pockets and Flaps

- 4.5 oz/yd² DuPont™ Nomex® IIIA plain weave.
- Dress front placket with Dacron interlining, decorative buttons and hidden snap front closure for faster donning and doffing.
- Five sewn military creases.
- Box-pleated, mitered front pockets and Dacron interlined flaps with sewn creases, hook and loop flap closure and decorative buttons.
- Left pocket flap has slot for pencil/pen.
- Badge holder.
- Optional epaulets.

| Lot #   | Color  | Sleeve | Sizes |
|---------|--------|--------|-------|
| 1455-10 | ■ Navy | SS     | S-4XL |