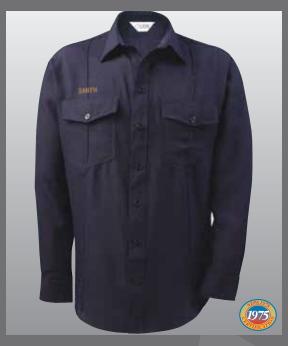

Hidden Snap Front Closure, Spade Pockets and Flaps

- 4.5 oz/yd<sup>2</sup> DuPont™ Nomex® IIIA plain weave.
- Dress front placket with Dacron interlining, decorative buttons and hidden snap front closure for faster donning and doffing.
- Five sewn military creases.
- Spade breast pockets and Dacron interlined flaps with hook and loop closure and decorative buttons.
- Left pocket has slot for pencil/pen.
- Badge holder.
- Optional epaulets.

| Lot #       | Color  | Sleeve | Sizes    |
|-------------|--------|--------|----------|
| 1457LS-10   | ■ Navy | LS     | XXS-4XLL |
| 1457-10     | ■ Navy | SS     | S-4XL    |
| 1457LSBK-10 | Black  | LS     | XXS-4XLL |
| 1457BK-10   | Black  | SS     | S-4XL    |