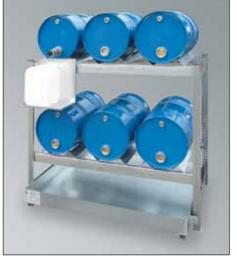

AR 2000 / 660 GR, Art. No. R74-1056-A, with opt. can support

| Model                                 | AR 1150 / 660      | AR 1150 / 360 GR                                       | AR 2000 / 960      | AR 2000 / 660 GR                                       |
|---------------------------------------|--------------------|--------------------------------------------------------|--------------------|--------------------------------------------------------|
| External dimensions W x D x H (mm)    | 1360 x 635 x 1150  | 1360 x 635 x 1150                                      | 1360 x 635 x 2000  | 1360 x 635 x 2000                                      |
| Sump pallet dimensions W x D x H (mm) | 1240 x 840 x 150   | 1240 x 840 x 150                                       | 1240 x 840 x 150   | 1240 x 840 x 150                                       |
| Sump capacity (I)                     | 60                 | 60                                                     | 60                 | 60                                                     |
| Capacity                              | 6 x 60 liter drums | 3 x 60 liter drums and<br>1 level for small containers | 9 x 60 liter drums | 6 x 60 liter drums and<br>1 level for small containers |
| Article No. / basic unit              | R74-1050-A         | R74-1052-A                                             | R74-1054-A         | R74-1056-A                                             |
| Article No. / extension unit          | R74-1051-A         | R74-1053-A                                             | R74-1055-A         | R74-1057-A                                             |

AR 1150 / 660, Art. No. R74-1050-A, with optional can support

AR 1150 / 360 GR, Art. No. R74-1052-A