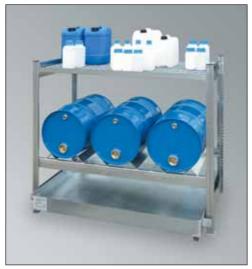

AR 2000 / 660 GR, Art. No. R74-1056-A, with opt. can support

| Model                                 | AR 1150 / 660      | AR 1150 / 360 GR                                       | AR 2000 / 960      | AR 2000 / 660 GR                                       |
|---------------------------------------|--------------------|--------------------------------------------------------|--------------------|--------------------------------------------------------|
| External dimensions W x D x H (mm)    | 1360 x 635 x 1150  | 1360 x 635 x 1150                                      | 1360 x 635 x 2000  | 1360 x 635 x 2000                                      |
| Sump pallet dimensions W x D x H (mm) | 1240 x 840 x 150   | 1240 x 840 x 150                                       | 1240 x 840 x 150   | 1240 x 840 x 150                                       |
| Sump capacity (I)                     | 60                 | 60                                                     | 60                 | 60                                                     |
| Capacity                              | 6 x 60 liter drums | 3 x 60 liter drums and<br>1 level for small containers | 9 x 60 liter drums | 6 x 60 liter drums and<br>1 level for small containers |
| Article No. / basic unit              | R74-1050-A         | R74-1052-A                                             | R74-1054-A         | R74-1056-A                                             |
| Article No. / extension unit          | R74-1051-A         | R74-1053-A                                             | R74-1055-A         | R74-1057-A                                             |

AR 1150 / 660, Art. No. R74-1050-A, with optional can support

AR 1150 / 360 GR, Art. No. R74-1052-A