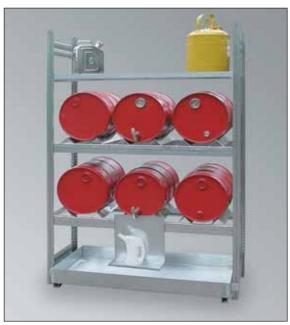

AR 2000 / 660 GR, Art. No. R74-1056-A, with opt. can support

| Model                                 | AR 1150 / 660      | AR 1150 / 360 GR                                       | AR 2000 / 960      | AR 2000 / 660 GR                                       |
|---------------------------------------|--------------------|--------------------------------------------------------|--------------------|--------------------------------------------------------|
| External dimensions W x D x H (mm)    | 1360 x 635 x 1150  | 1360 x 635 x 1150                                      | 1360 x 635 x 2000  | 1360 x 635 x 2000                                      |
| Sump pallet dimensions W x D x H (mm) | 1240 x 840 x 150   | 1240 x 840 x 150                                       | 1240 x 840 x 150   | 1240 x 840 x 150                                       |
| Sump capacity (I)                     | 60                 | 60                                                     | 60                 | 60                                                     |
| Capacity                              | 6 x 60 liter drums | 3 x 60 liter drums and<br>1 level for small containers | 9 x 60 liter drums | 6 x 60 liter drums and<br>1 level for small containers |
| Article No. / basic unit              | R74-1050-A         | R74-1052-A                                             | R74-1054-A         | R74-1056-A                                             |
| Article No. / extension unit          | R74-1051-A         | R74-1053-A                                             | R74-1055-A         | R74-1057-A                                             |

AR 1150 / 660, Art. No. R74-1050-A, with optional can support

AR 1150 / 360 GR, Art. No. R74-1052-A