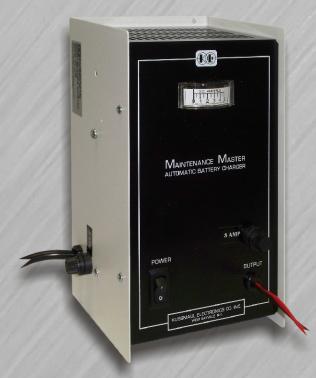

# **MAINTENANCE MASTER**

# MODEL # 091-7-12

The Maintenance Master provides a high performance charge, to maintain the charge of the batteries in emergency power plants, and other standby service, not requiring high recharge rates. This completely automatic charger does not trickle charge the battery, but supplies current on demand and completely turns off when the battery is fully charged. A simple, highly reliable piece of equipment for continuous heavy duty operation.

#### **SPECIFICATIONS:**

Input: 120 Vac, 50/60 Hz, 1 Amp Max Input Fuse: 2 Amps Output: 12 Vdc, 5 Amps Output Fuse (Recommended): 10 Amps Charge Indicator: 0-5 Amps Weight: 9 lbs Warranty: 3 Years

5 AMPS FOR CHARGING VEHICLE BATTERIES

## **AUTOMATICALLY CHARGES BATTERY**

## DESIGNED SPECIFICALLY FOR EMERGENCY GENERATORS

**CANNOT OVERCHARGE BATTERY** 

**AMP METER INDICATES CHARGE RATE** 

ECONOMICAL SOLUTION FOR RUN DOWN BATTERY IN STANDBY EQUIPMENT

**NO WATER BOIL-OFF** 