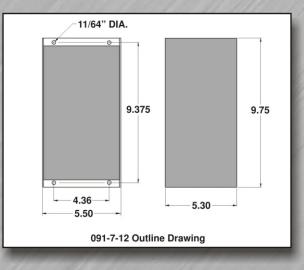

# MODEL # 091-7-12

The Maintenance Master provides a high performance charge, to maintain the charge of the batteries in emergency power plants, and other standby service, not requiring high recharge rates. This completely automatic charger does not trickle charge the battery, but supplies current on demand and completely turns off when the battery is fully charged. A simple, highly reliable piece of equipment for continuous heavy duty operation.

#### **SPECIFICATIONS:**

Input: 120 Vac, 50/60 Hz, 1 Amp Max Input Fuse: 2 Amps Output: 12 Vdc, 5 Amps Output Fuse (Recommended): 10 Amps Charge Indicator: 0-5 Amps Weight: 9 lbs Warranty: 3 Years

5 AMPS FOR CHARGING VEHICLE BATTERIES