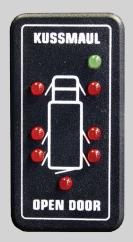

## **Door-Open Detector 7 Doors**

Part #: 091-178-7A

The Open Door Display provides a graphic representation of doors that are either open or ajar. One LED is wired to a switch at each compartment door. When the compartment door is opened, the switch provides an electrical path to ground to Illuminate an LED. Simple and easily installed. The display enhances safety and ensures that the operator will not drive away with an open door. Also available in 10 doors (091-178-10A).