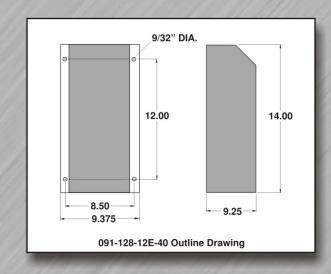

## MODEL # 091-128-12E-40

40 AMPS FOR CHARGING VEHICLE BATTERIES

**AUTOMATICALLY CHARGES BATTERY** 

**3 STEP CHARGING** 

- BULK 14.7 VOLTS
- ABSORPTION 14.7 VOLTS
- FLOAT 13.6 VOLTS

**CURRENT LIMITED OUTPUT** 