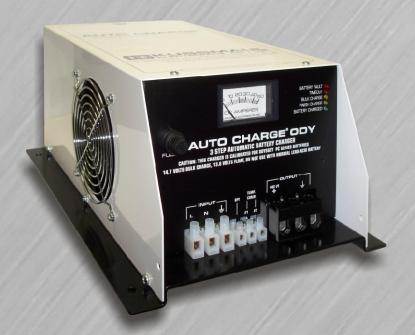

## **ODY CHARGER**

## SINGLE SYSTEM BATTERY CHARGER FOR ODYSSEY BATTERIES

## MODEL # 091-128-12E-40

40 AMPS FOR CHARGING VEHICLE BATTERIES

**AUTOMATICALLY CHARGES BATTERY** 

**3 STEP CHARGING** 

- BULK 14.7 VOLTS
- ABSORPTION 14.7 VOLTS
- FLOAT 13.6 VOLTS

**CURRENT LIMITED OUTPUT** 

IDEAL FOR CHARGING THE ODYSSEY PC SERIES DRYCELL BATTERIES

**NO WATER BOIL OFF** 

**3 YEAR WARRANTY** 

The ODY Charger is a compact, completely automatic battery charger designed specifically for recharging Odyssey AGM batteries. Of rugged construction, the charger is made to withstand the shock and vibration encountered in vehicle mounted equipment. Utilizing the 3 step charging cycle and the protocol required by the Odyssey AGM batteries, this charger will rapidly recharge the battery. Initially the discharged battery is recharged at a constant current (bulk charge). As the terminal voltage rises, the controller switches to a constant voltage (absorption or finish charge) until the output current drops below a predetermined point. At this point the output voltage switches to the float level and the battery is maintained. An 8 hour timer is provided to automatically switch the charger to the float mode. Five LED indicators are provided to indicate the various states in which the charger is operating.

## **SPECIFICATIONS:**

**Input**: 120 Vac, 60 Hz, 10 Amps Max **Input Fuse**: 15 Amps, Slow Blow

Output: 12 Vdc, 40 Amps

Output Fuse (Recommended): 80 Amps

Charge Indicator: 0-50 Amps

Weight: 39 lbs Warranty: 3 Years